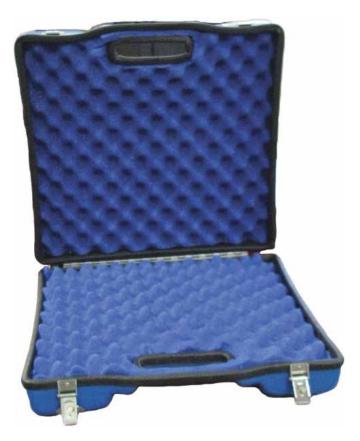

## Welker<sup>®</sup> Single Cavity Cylinder Carry Case

## Styles MC-3 and MC-5

## Specifications\*

- Style MC-3 for 300cc capacity
- Style MC-5 for 500cc capacity
- Both will carry up to six cylinders
- Fiberglass construction with stainless steel hardware
- Conforms to requirements for the transportation of the standard sample containers