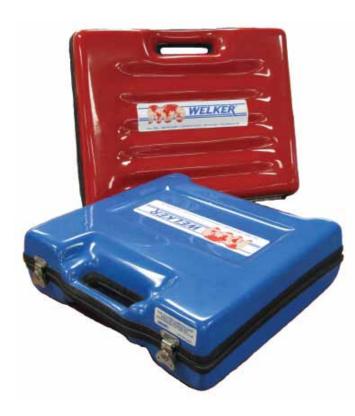

## Welker<sup>®</sup> Single Cavity Cylinder Carry Case

## Styles MC-3 and MC-5

## Specifications\*

- Style MC-3 for 300cc capacity
- Style MC-5 for 500cc capacity
- Both will carry up to six cylinders
- Fiberglass construction with stainless steel hardware
- Conforms to requirements for the transportation of the standard sample containers