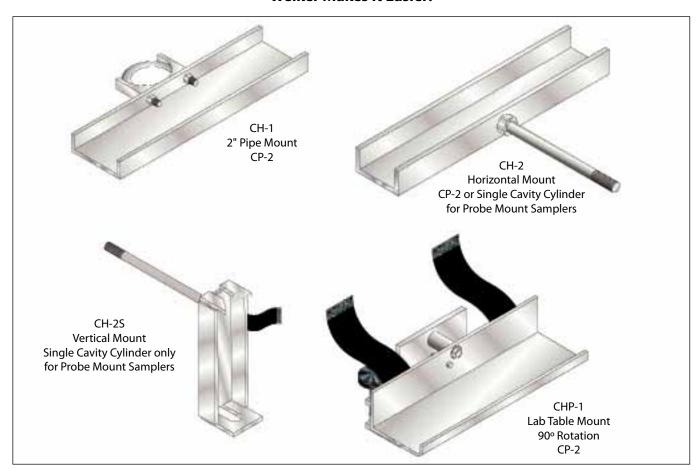

## **Welker® Cylinder Holders/Positioners**

Welker offers a variety of cylinder holders to accommodate all your sampler needs.

Welker offers yet another innovative product for the gas and liquid measurement industry. The laboratory cylinder holder is the answer to laboratory clutter when running cylinders for analysis. Versatile for multiple cylinder sizes, and designed for easy set up, the laboratory cylinder holder clamps in place and rotates to proper cylinder position quickly and easily. Improve your efficiency and your analysis with the Welker laboratory cylinder holder.

## **Welker Makes It Easier!**

Weight and/or dimensions are approximate. Specifications subject to change without notice.