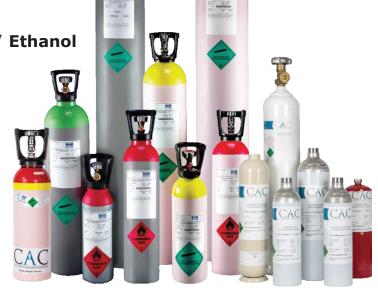

## **Calibration Gas & Specialty Mixtures for Gas Detection**

Traceable, certified and ISO17025 accredited specialty gas mixtures are available in multiple cylinder sizes.

SO2/ CO2/ CO/ NO/ NO2/ H2S / CH4/ O2/ Ethanol