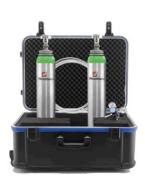

### **ISO 17025 Accredited Marine Emissions Test Kit**

- Impact resistant case (62 x 42.5 x 7.5cm)
- Two 3L (600 litres) gas mixtures (SO2/CO2) for high and low calibrations
- One stainless steel, high pressure, single-stage regulator
- Transfer Tubing