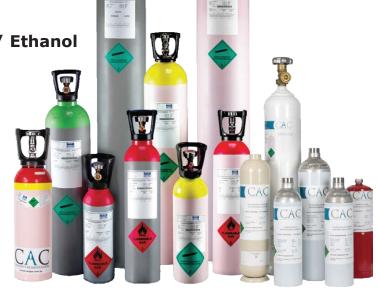

## **Calibration Gas & Specialty Mixtures for Gas Detection**

Traceable, certified and ISO17025 accredited specialty gas mixtures are available in multiple cylinder sizes.

SO2/ CO2/ CO/ NO/ NO2/ H2S / CH4/ O2/ Ethanol

- Calibration Gas to meet Solas XI-Reg 7
- Butane / Isobutane Mixures
- 4GAS H2S/CO/CH4/O2

STOCKING IN SINGAPORE & SYDNEY

Custom Gas Mixtures

Gas Control

**Gas Generators** 

Leaders in Specialty Gas Solutions.