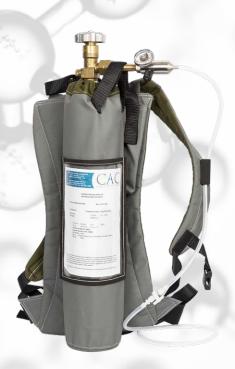

### **Emergency Response**

- Rescue Situations; Normally 4-6gas Monitors O2/CH4/H2S/CO
- HCN & NO Single Gas

#### **Maintenance**

- Confined Space Entry
- Maintenance Service Teams for Operational Use
- O2/CH4/H2S/CO

Custom Gas Mixtures

Gas Control

Gas Generators

Leaders in Specialty Gas Solutions.

WWW.CACGAS.COM.SG