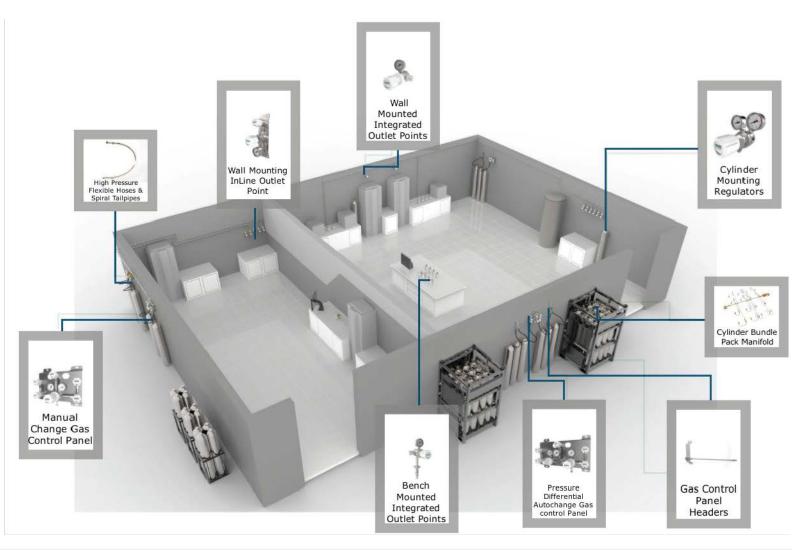

## LABORATORY GAS ANALYSERS

CAC GAS supplies bespoke specialty gas mixtures for the calibration of analysers.

- Specialty Gas Mixtures for Calibrating Gas Detection
- Specialty Gas for Gas Chromatography Analysis
- Gas Distribution Systems (GDS-100)
- Specialty Gas Regulators, Outlet Panels and Manifolds