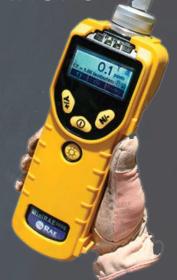

## **Emergency Services Solutions**

Calibration gas mixtures used to calibrate and test portable gas detection instruments for measurement of explosive gases, toxic gases and oxygen.

## PORTABLE GAS DETECTION APPLICATIONS

- Confined Space Entry- H2S/CO/CH4/O2
- VOC Analysis of Low Level Organic Vapours
- PID Analysis of Accelerants in Arson Investigation
- HCN & CO Analysis Post Fire / Overhaul
- CO Measurement in Homes
- Natural Gas & Propane Gas Leaks
- Toxic Gas Measurement in Hazmat Applications