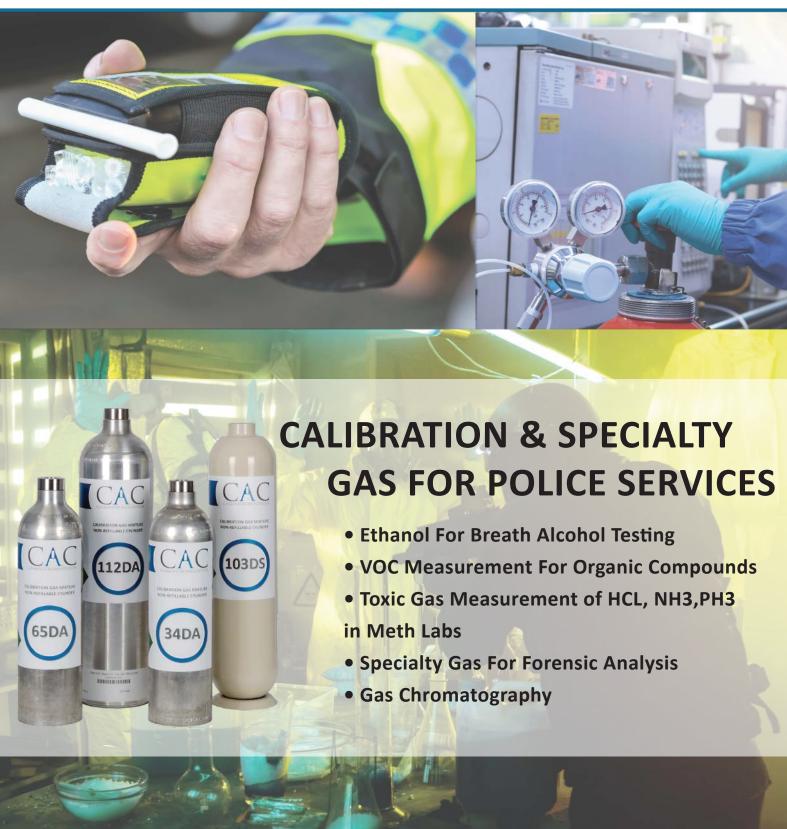

## **Emergency Services Solutions**

Calibration gas mixtures used to calibrate and test portable gas detection instruments for measurement of explosive gases, toxic gases and oxygen.

## PORTABLE GAS DETECTION APPLICATIONS

- Confined Space Entry- H2S/CO/CH4/O2
- VOC Analysis of Low Level Organic Vapours
- PID Analysis of Accelerants in Arson Investigation
- HCN & CO Analysis Post Fire / Overhaul
- CO Measurement in Homes
- Natural Gas & Propane Gas Leaks
- Toxic Gas Measurement in Hazmat Applications