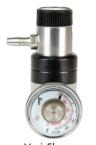

Fixed Flow (0.5 or 1l/min)

Vari-Flow (2 Options with 9 Flow Rates each 0.5/51/min & 0.3/31/min)

On-Demand Flow 0-3l/min

Tygon & Teflon Tubing

Custom Gas Mixtures

Gas Control

Gas Generators

Leaders in Specialty Gas Solutions.