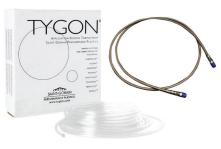

Fixed Flow (0.5 or 1l/min)

Vari-Flow (2 Options with 9 Flow Rates each 0.5/51/min & 0.3/31/min)

On-Demand Flow 0-3l/min

Tygon & Teflon Tubing

Custom Gas Mixtures

Gas Control

Gas Generators

Leaders in Specialty Gas Solutions.