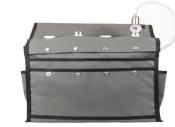

## 3 Cylinder Carry Bag (GCCB-300)

- ightarrow Compatible with all 112litre, 103litre or 60 litre cylinders
- $\rightarrow$  Holds three cylinders, regulators, tubing and documents
- $\rightarrow$  All gas types

## 4 Cylinder Back Pack (GCBP-400)

 $\rightarrow$  Compatible with all 112litre, 103litre or 60 litre cylinders  $\rightarrow$  Holds four cylinders, regulators, tubing and documents  $\rightarrow$  All gas types