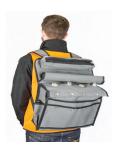

## 552 litre cylinder back pack (GCBP-552)

- ightarrow Compatible with 552 litre non-reactive gas mixtures (CO, CH4,CO2, zero air)
- ightarrow 552 kit includes back pack, regulator and tubing
- $\rightarrow$  Ideal for oil/gas facilities(CH4), coal mining(CO,CH4) or parking garages(CO)