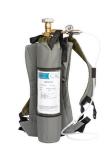

## 552 litre cylinder back pack (GCBP-552)

- ightarrow Compatible with 552 litre non-reactive gas mixtures (CO, CH4,CO2, zero air)
- ightarrow 552 kit includes back pack, regulator and tubing
- $\rightarrow$  Ideal for oil/gas facilities(CH4), coal mining(CO,CH4) or parking garages(CO)