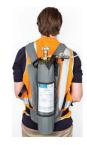

## 552 litre cylinder back pack (GCBP-552)

- ightarrow Compatible with 552 litre non-reactive gas mixtures (CO, CH4,CO2, zero air)
- ightarrow 552 kit includes back pack, regulator and tubing
- $\rightarrow$  Ideal for oil/gas facilities(CH4), coal mining(CO,CH4) or parking garages(CO)