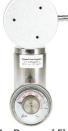

Fixed Flow (0.5 or 1l/min)

Vari-Flow (2 Options with 9 Flow Rates each 0.5/51/min & 0.3/31/min)

On-Demand Flow 0-3l/min

Tygon & Teflon Tubing

Custom Gas Mixtures

Gas Control

Gas Generators

Leaders in Specialty Gas Solutions.