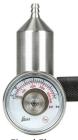

Fixed Flow (0.5 or 1l/min)

Vari-Flow (2 Options with 9 Flow Rates each 0.5/51/min & 0.3/31/min)

On-Demand Flow 0-3l/min

Tygon & Teflon Tubing

Custom Gas Mixtures

Gas Control

Gas Generators

Leaders in Specialty Gas Solutions.